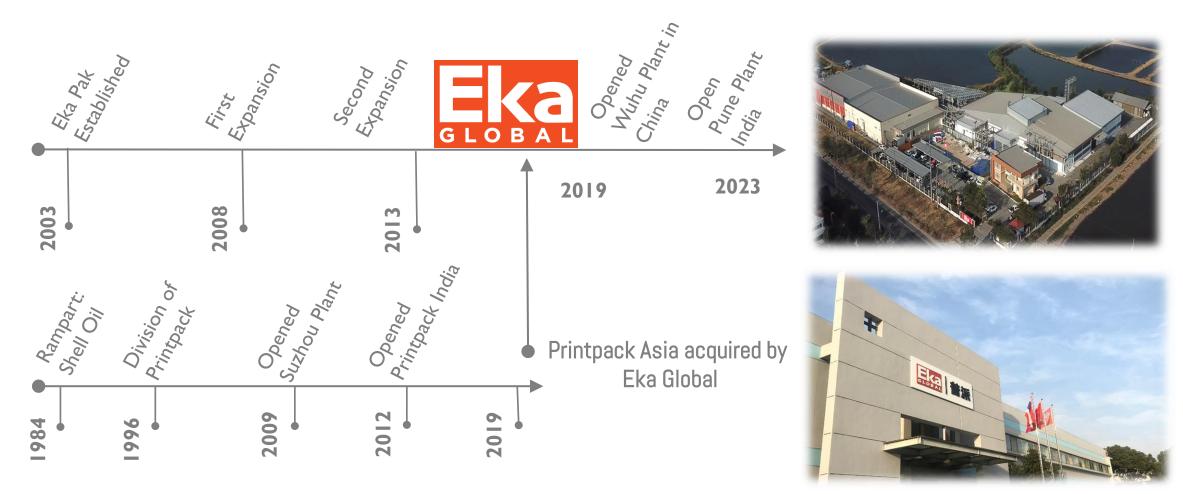

## **Eka Global Milestone**

4 Manufacturing Sites: Thailand - Chachoengsao; China - Suzhou & Wuhu; India - Pune (2023)