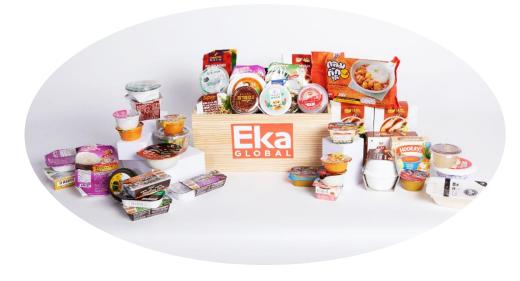

neer in Thailand for manufacturing Rigid Barrier Plastic Packaging products since 2003
- > Main Product
- Retort-able cups/trays in PP/EVOH/PP structure
- Barrier roll-stock for MAP trays
- Roll-stock for Foam-Fill-Seal (FFS) production-machinery





\$230+ Million in Sales as Eka Group of Companies

**17** Years of Experience

**250+** Employees Globally

3 Manufacturing Plants









## **Eka Global Milestone**







4 Manufacturing Sites: Thailand - Chachoengsao; China - Suzhou & Wuhu; India - Pune (2023)



# **Eka Global Strengths**

- 3 factory locations Thailand, China & India
- Combined capacity 9 MIL. cup/day
- Good distribution network globally
- Competitive Pricing
- Strong Technical Support
- Excellent customer service
- Consistently High Quality Product
- Highly Reliable





## **Broad Market Experience**

### Multiple markets | Unique Insights

- Beverages
- Cereal
- Cheese & Dairy
- Coffee & Tea

- Cookies & Crackers
- Diced Fruit & Applesauce
- Dry Mixes & Powders
- Fresh Produce

### **Better Solutions**

- Meats
- Pet Care
- Salted Snacks
- Shelf Stable Foods











## Markets





#### **Product Applications**



#### Pet Food

The biggest suppliers of processed fish are located in Asia, e.g. Inaba Shokuhin Co., Ltd.

Inaba in Japan (Wet Food for Dogs & Cats)

e : 76.2x37. 8mm. With O2S (Shelf life 2 year for cup)

e : 73x91.5x27.2 mm. With O2S (Shelf life 2 year for cup)

- Product size : 101x125x28.2 mm. With O2S (Shelf life 2 year for cup)

- Product size : 101x125x40.7 mm. With O2S (Shelf life 2 year for cup)







### **Contact Info**

thai