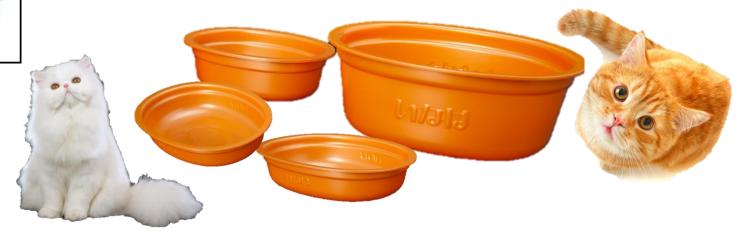

#### Pet Food

The biggest suppliers of processed fish are located in Asia, e.g. Inaba Shokuhin Co., Ltd.

Inaba in Japan (Wet Food for Dogs & Cats)

e : 76.2x37. 8mm. With O2S (Shelf life 2 year for cup)

e : 73x91.5x27.2 mm. With O2S (Shelf life 2 year for cup)

- Product size : 101x125x28.2 mm. With O2S (Shelf life 2 year for cup)

- Product size : 101x125x40.7 mm. With O2S (Shelf life 2 year for cup)